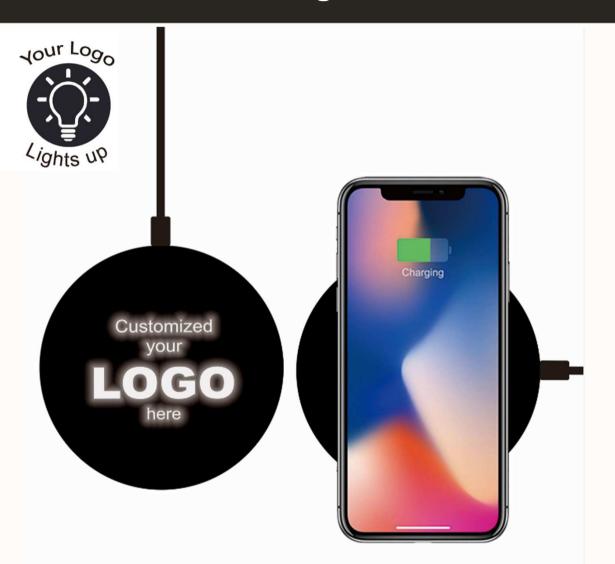

## PROMOTIONAL Light UP WIRELESS CHARGER

#### **Products Details**

- Model Number: LPWC-LU03(10W)
- Logo: LED lighting logo

## **Key Specifications**

- Name: Promotional wireless charger
- Model: LPWC-LU03
- Input: 5V 2A / 9V 1.67A
- Output: 10W
- Charging Height: 5mm
- Conversion Efficiency: 80%
- Unit Dimension: 104 x 60 (3.12 x 1.8inch)
- Unit Weight: 126g(4.52oz)
- LED Logo Area: 60mm x 60mm
- Color: Black