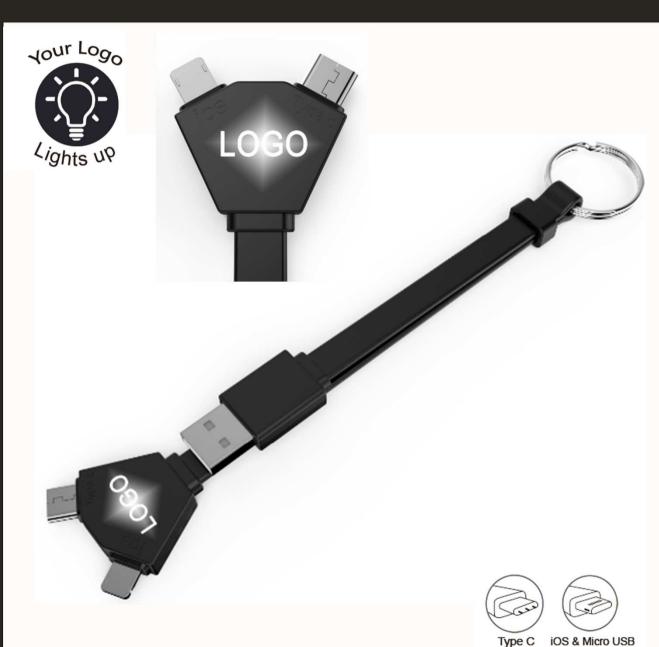

# PROMOTIONAL USB Light UP 3 IN 1 CHARGING CABLE

#### **Products Details**

 Model Number: LPCC-MCC3 Logo: LED lighting logo

## **Key Specifications**

 Name: Promotional USB 3 IN 1 Charging Cable

Model: LPCC-MCC3

Output: 5V 2.0A

TPE Jacket

Unit Weight: 15g(0.53oz)

Color: Black

Compatibility: Lighting, Micro B, Type-C