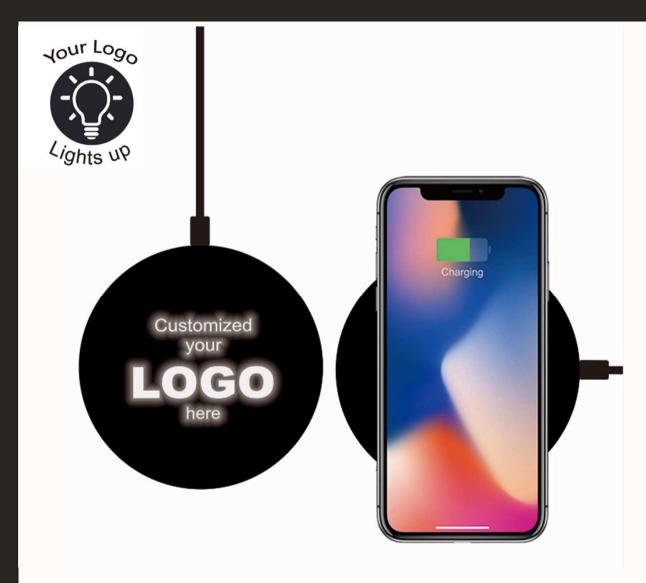

# PROMOTIONAL Light UP WIRELESS CHARGER

### **Products Details**

Model Number: LPWC-LU02(5W)

• Logo: LED lighting logo

## **Key Specifications**

• Name: Promotional wireless charger

Model: LPWC-LU02

• Input: 5V 1A

Output: 5W

Charging Height: 5mm

• Conversion Efficiency: 73%

Unit Dimension: 104 x 60

(3.12 x 1.8inch)

• Unit Weight: 126g(4.52oz)

• LED Logo Area: 60mm x 60mm