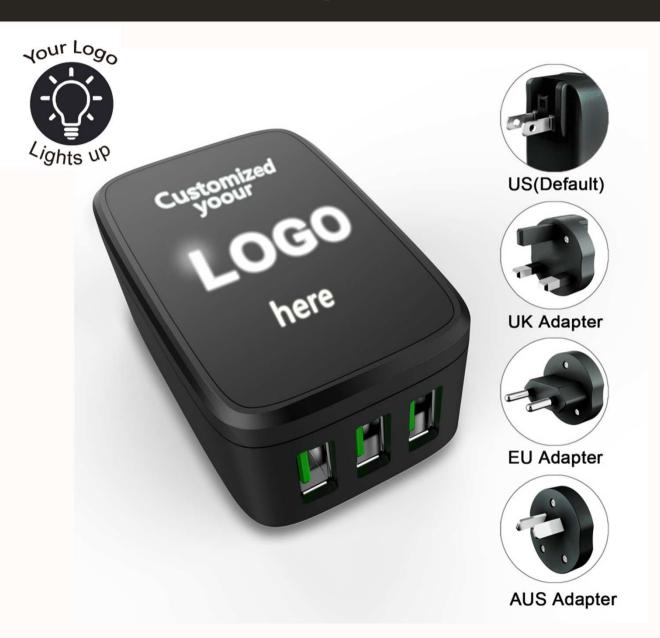

# PROMOTIONAL Light UP TRAVEL USB POWER ADAPTER

#### **Products Details**

Model Number: LPDC-TC02

Logo: LED lighting logo

### **Key Specifications**

 Name: Promotional Travel USB Wall charger

Model: LPDC-TC02

• Input: 100-240V 50-60Hz

• Output: 5V 2.4A

Capacity: 12W

 Unit Dimension: 63 x 46 x 28mm (2.5 x 1.7 x 1.2inch)

• Unit Weight: 100g(3.66oz)