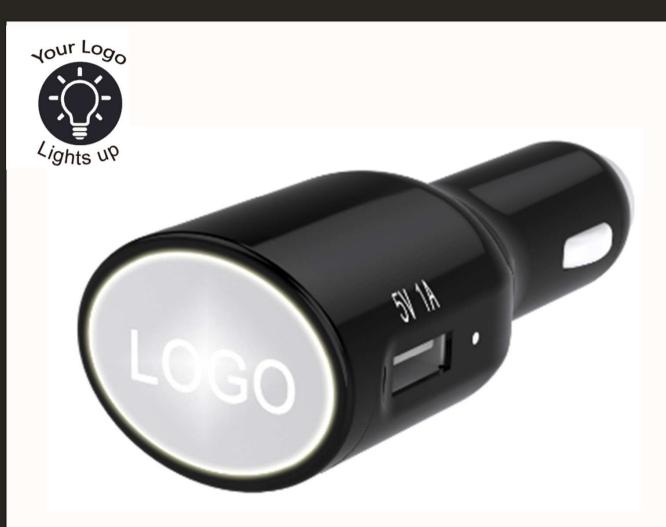

# PROMOTIONAL Light UP USB CAR CHARGER

#### **Products Details**

Model: LPCC-TW02
Logo: LED lighting logo

## **Key Specifications**

Name: Promotional USB Car Charger

Model: LPCC-TW02

• Input: 12-24V

• Output: 5V 3.1A

• Unit Dimension: 36 x 28 x 92mm

(1.42 x 1.10 x 3.62inch)

Unit Weight: 33g(1.1oz)