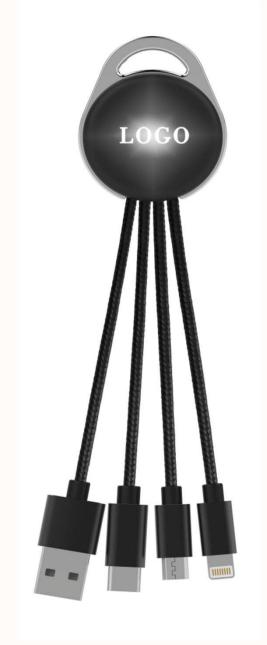

# PROMOTIONAL USB Light UP 3 IN 1 CHARGING CABLE

#### **Products Details**

 Model Number: LPCC-MCC3 Logo: LED lighting logo

## **Key Specifications**

 Name: Promotional USB 3 IN 1 Charging Cable

Model: LPCC-MCC3

Output: 5V 2.0A

TPE Jacket

Unit Weight: 15g(0.53oz)

Color: Black

Compatibility: Lighting, Micro B, Type-C