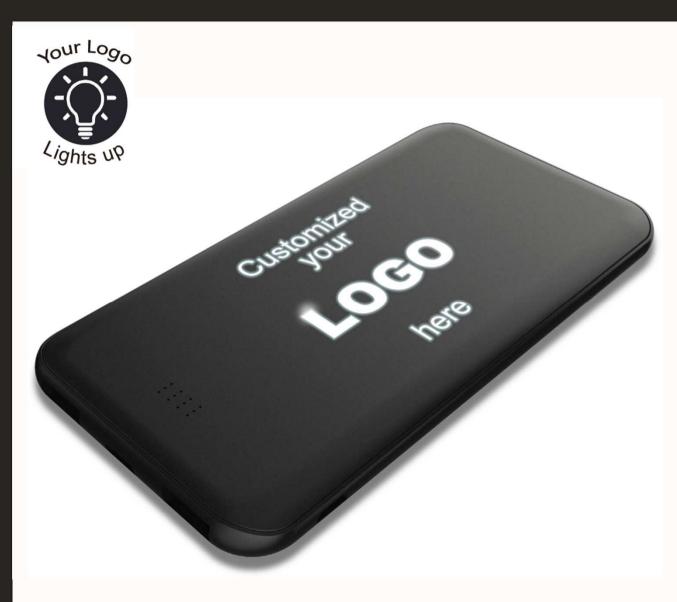

# PROMOTIONAL Light UP POWER BANK

#### **Products Details**

 Model Number: LPDC-PB01 Logo: LED lighting logo

## **Key Specifications**

Name: Promotional Power Bank

Model: LPDC-PB01

• Input: 5V 1A

• Output: 5V 2.1A

• Capacity: 4000mAh

• Unit Dimension: 9 x 70 x 133mm

(0.35 x 2.76 x 5.24inch)

Unit Weight: 116g(4.09oz)