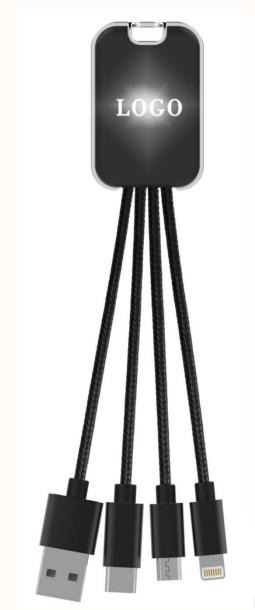

# PROMOTIONAL USB Light UP 3 IN 1 CHARGING CABLE

#### **Products Details**

 Model Number: LPCC-MCC1 Logo: LED lighting logo

## **Key Specifications**

 Name: Promotional USB 3 IN 1 Charging Cable

Model: LPCC-MCC1

Output: 5V 2.0A

Nylon or TPE Jacket

Unit Weight: 22.6g(0.80oz)

Color: Black

Compatibility: Lighting, Micro B, Type-C